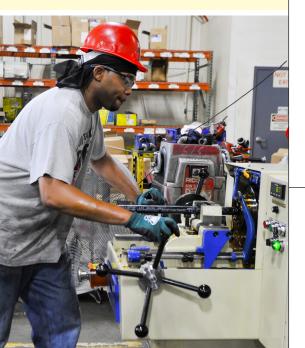

# Powerful, Advanced Fabrication Equipment

We support our teams with some of the finest equipment in the industry, including:

- » Automatic production welders
- » Plasma cutting stations
- » Thread line machines
- » Manual weld stations
- » Computer-aided design and building information modeling software

#### **Broad Fabrication Capabilities**

The capacity and specifications of our shop and equipment include:

- » Welding, grooving, and threading for galvanized pipe
- » Headers, weld flanges, and adjustable pipe stands
- » Hanger fabrication
- » Threading:
  - 0.5 inches to 8 inches
  - Carbon steel and galvanized
- » Grooving:
  - Roll up to 36 feet
  - Cut from 2.5 to 12 feet
- » Unistrut and angle iron, cut to length and slotted
- » Painting and powder coating finishes