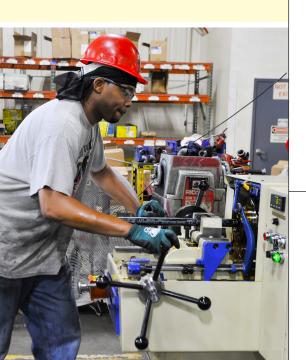

#### Nearly 350,000 Square Feet Dedicated to High Quality Fabrication

Across three locations, we operate stateof-the-art, fabrication facilities and employ a team of over 200 staff members. We have a high operating capacity, shipping approximately 42 million pounds of fabricated material per week.

Our shops provide us the advantage of working in a tightly controlled environment which not only promotes higher quality and more efficient processes but can also help increase worksite safety.

#### Powerful, Advanced Fabrication Equipment

We support our teams with some of the finest equipment in the industry, including:

- » Automatic production welders
- » Plasma cutting stations
- » Thread line machines
- » Manual weld stations
- » Computer-aided design and building information modeling software

**Broad Fabrication Capabilities** 

The capacity and specifications of our shop and equipment include:

- » Welding, grooving, and threading for galvanized pipe
- » Headers, weld flanges, and adjustable pipe stands
- » Hanger fabrication
- » Threading:
  - 0.5 inches to 8 inches
  - Carbon steel and galvanized
- » Grooving:
  - Roll up to 36 feet
  - Cut from 2.5 to 12 feet
- » Unistrut and angle iron, cut to length and slotted
- » Painting and powder coating finishes